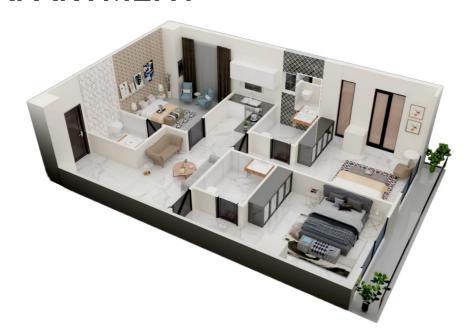

enient location, excellent offerings, and great mix of services and fashion retailers.





TRAILBLAZER. TREND SETTER.
TREMENDOUS

Designed with International Standards and World Class facilities, **Bahria Sky** is here to take that level to unparalleled heights.

With more than half a million square feet of

covered area, distributed artistically on 16 floors, **Bahria Sky** will emerge as a trailblazer in Bahria town Lahore.





## TIMELESS INTERIOR

The Interior accentuates the high quality stores found within provides an enjoyable, spacious and invigorating atmosphere to ensure an appealing shopping experience for the customers. Tremendous space to wander around in a perfectly cooled and heated environment.

# 1 BEDROOM APARTMENT





# 2 BEDROOM APARTMENT





# 3 BEDROOM APARTMENT

















### **PENTHOUSE**





# PRIME LOCATION

Ideally placed in Bahria Orchid phase IV, one of the most modern and brilliantly infrastructured locality of Lahore that consists of world class amenities within itself and also often termed as "a city within a city". A 5 minute drive from Lahore ring road, the quintessential location makes it super convenient for shoppers and visitiors to make it to the mall and residency.

#### NEAREST

| LA       | NUMARKS              | <del>্ব</del> িক |
|----------|----------------------|------------------|
| <b>©</b> | Thokar Interchange   | 10 min           |
| 0        | Adda Plot            | 05 min           |
|          | Superior University  | 03 min           |
|          | University Of Lahore | 05 min           |
| <b>①</b> | Indus Ho