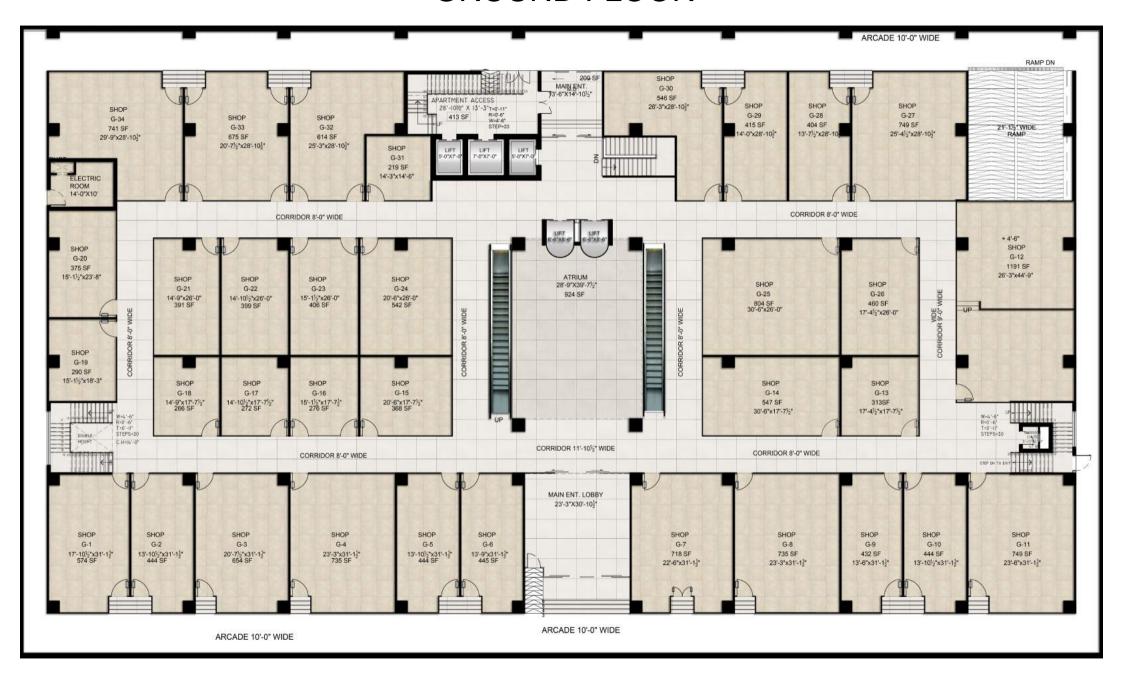

rking with automatic parking sensors and indicators. Making possible to park almost 200 cars with a total area of 30,000 sqft with dedicated parking space.















An enormous dedicated entertainment space that comprises of both electronic VR games as well as a state of the art soft play area, suited for all ages





## WORLD CLASS AMENITIES

**Bahria Sky** will be one of its kind mall and residency building in Bahria town Lahore offering amazing amenities some of which include;



24/7 SECURITY



**ADVANCE FIRE SAFETY** 



STANDBY POWER GENERATOR



**EXCELLENT CLEANLINESS** 



MOSQUE



PROPERTY MANAGEMENT



CONCIERGE AND VALET PARKING



**EASE OF ACCESSIBILITY** 



**CLIMATE CONTROL** 



STATE OF THE ART TOILETS



SPEEDY LIFTS



**ESCALATORS** 



### **GROUND FLOOR**



#### FIRST FLOOR



#### **SECOND FLOOR**



### 4TH TO 14TH FLOOR



### **PENT HOUSE**





#### **UPTO 20% ASSET VALUE GROWTH PER ANNUM**

### PROJECT HIGHLIGHTS

- Swimming Pool at 14th floor Basement dedicated for parking Residents executive club
  - Approved tallest building of Bahria Town Lahore High speed elevators
  - 24/7 Security surveillance & maintenance services Uninterrupted power supply

#### **RESIDENTIAL**

| CATEGORY | GROSS AREA<br>(APPROX) | DOWN<br>PAYMENT | 40X MONTHLY<br>INSTALLMENT | 8 X BI YEARLY<br>INSTALLMENT | AT<br>POSSESSION | GRAND<br>TOTAL |
|----------|------------------------|-----------------|----------------------------|------------------------------|------------------|----------------|
| 1 BED    | 500 SQFT               | 1,250,000       | 47,375