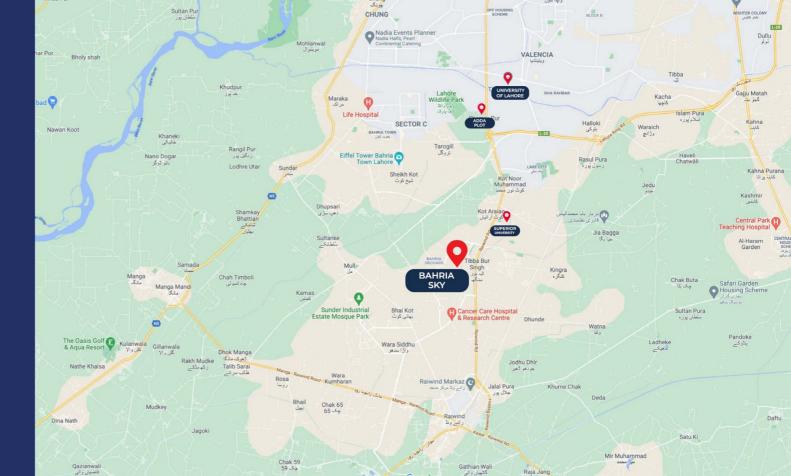

# PRIME LOCATION

Ideally placed in Bahria Orchid phase IV, one of the most modern and brilliantly infrastructured locality of Lahore that consists of world class amenities within itself and also often termed as "a city within a city". A 5 minute drive from Lahore ring road, the quintessential location makes it super convenient for shoppers and visitiors to make it to the mall and residency.

#### NEAREST

| LA       | NUMARKS              | <del>্ব</del> িক |
|----------|----------------------|------------------|
| <b>©</b> | Thokar Interchange   | 10 min           |
| 0        | Adda Plot            | 05 min           |
|          | Superior University  | 03 min           |
|          | University Of Lahore | 05 min           |
| <b>①</b> | Indus Hospital       | 07 min           |
| <b>①</b> | Bahria Hospital      | 07 min           |
| <b></b>  | Bahria Hospital      | 07 min           |
| <b>(</b> | Raiwind City         | 05 min           |