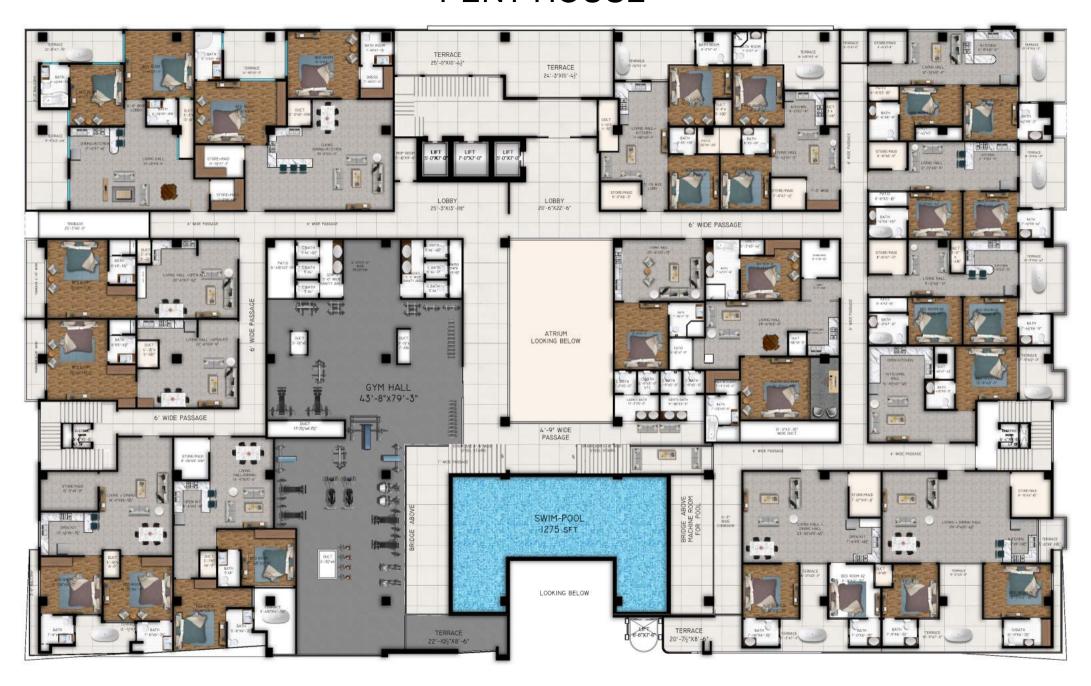

with a total area of 30,000 sqft with dedicated parking space.















An enormous dedicated entertainment space that comprises of both electronic VR games as well as a state of the art soft play area, suited for all ages





## WORLD CLASS AMENITIES

**Bahria Sky** will be one of its kind mall and residency building in Bahria town Lahore offering amazing amenities some of which include;



24/7 SECURITY



**ADVANCE FIRE SAFETY** 



STANDBY POWER GENERATOR



**EXCELLENT CLEANLINESS** 



MOSQUE



PROPERTY MANAGEMENT



CONCIERGE AND VALET PARKING



**EASE OF ACCESSIBILITY** 



**CLIMATE CONTROL** 



STATE OF THE ART TOILETS



SPEEDY LIFTS



**ESCALATORS** 



### **GROUND FLOOR**



#### FIRST FLOOR



#### **SECOND FLOOR**



### 4TH TO 14TH FLOOR



### **PENT HOUSE**





#### **UPTO 20% ASSET VALUE GROWTH PER ANNUM**

### PROJECT HIGHLIGHTS

- Swimming Pool at 14th floor Basement dedicated for parking Residents executive club
  - Approved tallest building of Bahria Town Lahore High speed elevators
  - 24/7 Security surveillance & maintenance services Uninterrupted power supply

#### **RESIDENTIAL**

| CATEGORY | GROSS AREA<br>(APPROX) | DOWN<br>PAYMENT | 40X MONTHLY<br>INSTALLMENT | 8 X BI YEARLY<br>INSTALLMENT | AT<br>POSSESSION | GRAND<br>TOTAL |
|----------|------------------------|-----------------|----------------------------|------------------------------|------------------|----------------|
| 1 BED    | 500 SQFT               | 1,250,000       | 47,375                     | 310,000                      | 625,000          | 6,250,000      |
| 2 B