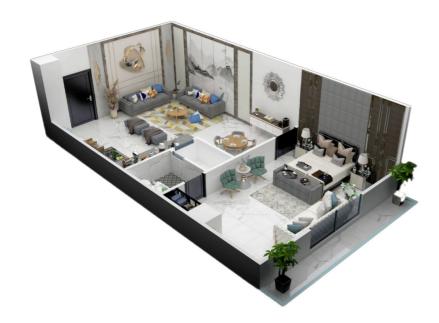

hops for everyone. Customers are attracted to its convenient location, excellent offerings, and great mix of services and fashion retailers.





TRAILBLAZER. TREND SETTER.
TREMENDOUS

Designed with International Standards and World Class facilities, **Bahria Sky** is here to take that level to unparalleled heights.

With more than half a million square feet of

covered area, distributed artistically on 16 floors, **Bahria Sky** will emerge as a trailblazer in Bahria town Lahore.





## TIMELESS INTERIOR

The Interior accentuates the high quality stores found within provides an enjoyable, spacious and invigorating atmosphere to ensure an appealing shopping experience for the customers. Tremendous space to wander around in a perfectly cooled and heated environment.

# 1 BEDROOM APARTMENT





# 2 BEDROOM APARTMENT





# 3 BEDROOM APARTMENT

















### **PENTHOUSE**





# PRIME LOCATION

Ideally placed in Bahria Orchid phase IV, one of the most modern and brilliantly infrastructured locality of Lahore that consists of world class amenities within itself and also often termed as "a city within a city". A 5 minute drive from Lahore ring road, the quintessential location makes it super convenient for shoppers and visitiors to make it to the mall and residency.

#### NEAREST

| LA       | NUMARKS              | <del>্ব</del> িক |
|----------|----------------------|------------------|
| <b>©</b> | Thokar Interchange   | 10 min           |
| 0        | Adda Plot            | 05 min           |
|          | Superior University  | 03 min           |
|          | Universit