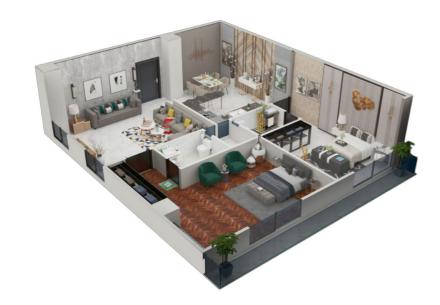

s are attracted to its convenient location, excellent offerings, and great mix of services and fashion retailers.





TRAILBLAZER. TREND SETTER.
TREMENDOUS

Designed with International Standards and World Class facilities, **Bahria Sky** is here to take that level to unparalleled heights.

With more than half a million square feet of

covered area, distributed artistically on 16 floors, **Bahria Sky** will emerge as a trailblazer in Bahria town Lahore.





## TIMELESS INTERIOR

The Interior accentuates the high quality stores found within provides an enjoyable, spacious and invigorating atmosphere to ensure an appealing shopping experience for the customers. Tremendous space to wander around in a perfectly cooled and heated environment.

# 1 BEDROOM APARTMENT





# 2 BEDROOM APARTMENT





# 3 BEDROOM APARTMENT

















### **PENTHOUSE**





# PRIME LOCATION

Ideally placed in Bahria Orchid phase IV, one of the most modern and brilliantly infrastructured locality of Lahore that consists of world class amenities within itself and also often termed as "a city within a city". A 5 minute drive from Lahore ring road, the quintessential location makes it super convenient for shoppers and visitiors to make it to the mall and residency.

#### NEAREST

| LA       | NUMARKS              | <del>্ব</del> িক |
|----------|----------------------|------------------|
| <b>©</b> | Thokar Interchange   | 10 min           |
| 0        | Adda Plot            | 05 min           |
|          | Superior University  | 03 min           |
|          | University Of Lahore | 05 min