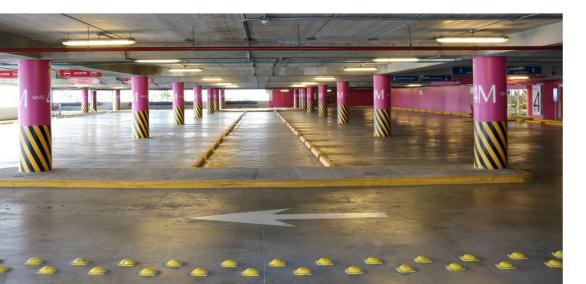

# SPACIOUS PARKING

First time in the history of Bahria town Lahore, basement floor has been reserved for a dedicated parking with automatic parking sensors and indicators. Making possible to park almost 200 cars with a total area of 30,000 sqft with dedicated parking space.