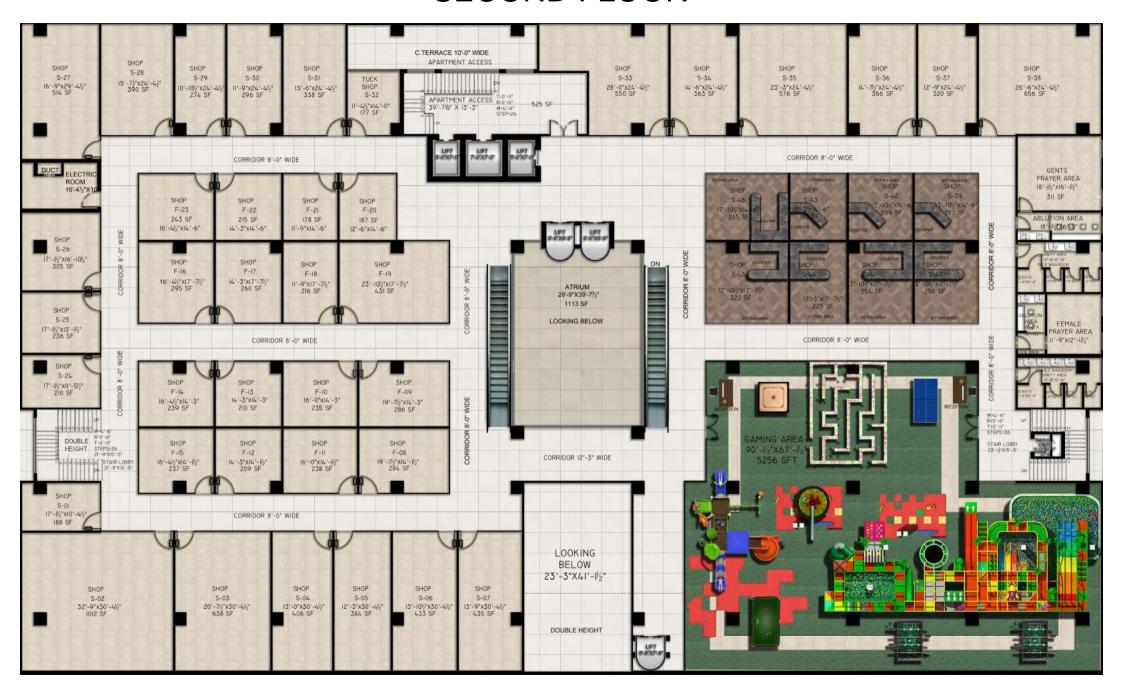

cators. Making possible to park almost 200 cars with a total area of 30,000 sqft with dedicated parking space.















An enormous dedicated entertainment space that comprises of both electronic VR games as well as a state of the art soft play area, suited for all ages





## WORLD CLASS AMENITIES

**Bahria Sky** will be one of its kind mall and residency building in Bahria town Lahore offering amazing amenities some of which include;



24/7 SECURITY



**ADVANCE FIRE SAFETY** 



STANDBY POWER GENERATOR



**EXCELLENT CLEANLINESS** 



MOSQUE



PROPERTY MANAGEMENT



CONCIERGE AND VALET PARKING



**EASE OF ACCESSIBILITY** 



**CLIMATE CONTROL** 



STATE OF THE ART TOILETS



SPEEDY LIFTS



**ESCALATORS** 



### **GROUND FLOOR**



#### FIRST FLOOR



#### **SECOND FLOOR**



### 4TH TO 14TH FLOOR



### **PENT HOUSE**





#### **UPTO 20% ASSET VALUE GROWTH PER ANNUM**

### PROJECT HIGHLIGHTS

- Swimming Pool at 14th floor Basement dedicated for parking Residents executive club
  - Approved tallest building of Bahria Town Lahore High speed elevators
  - 24/7 Security surveillance & maintenance services Uninterrupted power supply

#### **RESIDENTIAL**

| CATEGORY | GROSS AREA<br>(APPROX) | DOWN<br>PAYMENT | 40X MONTHLY<br>INSTALLMENT | 8 X BI YEARLY<br>INSTALLMENT | AT<br>POSSESSION | GRAND<br>TOTAL |
|----------|------------------------|-----------------|----------------------------|------------------------------|------------------|----------------|
| 1 BED    | 500 SQFT               | 1,250,000       | 47,375                     | 310,000