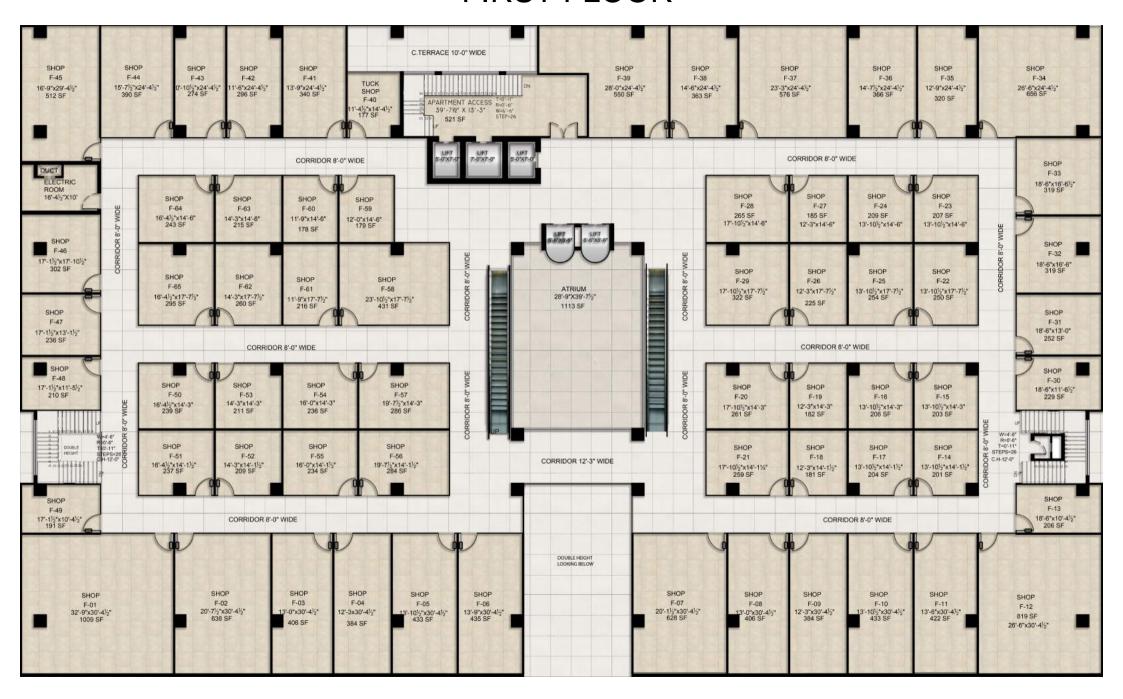

parking sensors and indicators. Making possible to park almost 200 cars with a total area of 30,000 sqft with dedicated parking space.















An enormous dedicated entertainment space that comprises of both electronic VR games as well as a state of the art soft play area, suited for all ages





## WORLD CLASS AMENITIES

**Bahria Sky** will be one of its kind mall and residency building in Bahria town Lahore offering amazing amenities some of which include;



24/7 SECURITY



**ADVANCE FIRE SAFETY** 



STANDBY POWER GENERATOR



**EXCELLENT CLEANLINESS** 



MOSQUE



PROPERTY MANAGEMENT



CONCIERGE AND VALET PARKING



**EASE OF ACCESSIBILITY** 



**CLIMATE CONTROL** 



STATE OF THE ART TOILETS



SPEEDY LIFTS



**ESCALATORS** 



### **GROUND FLOOR**



#### FIRST FLOOR



#### **SECOND FLOOR**



### 4TH TO 14TH FLOOR



### **PENT HOUSE**





#### **UPTO 20% ASSET VALUE GROWTH PER ANNUM**

### PROJECT HIGHLIGHTS

- Swimming Pool at 14th floor Basement dedicated for parking Residents executive club
  - Approved tallest building of Bahria Town Lahore High speed elevators
  - 24/7 Security surveillance & maintenance services Uninterrupted power supply

#### **RESIDENTIAL**

| CATEGORY | GROSS AREA<br>(APPROX) | DOWN<br>PAYMENT | 40X MONTHLY<br>INSTALLMENT | 8 X BI YEARLY<br>INSTALLMENT | AT<br>POSSESSION | GRAND<br>TOTAL |
|----------|------------------------|-----------------|----------------------------|------------------------------|------------------|----------------|
| 1 BED    | 500 SQFT               | 1,250,000       | 47,375                     |