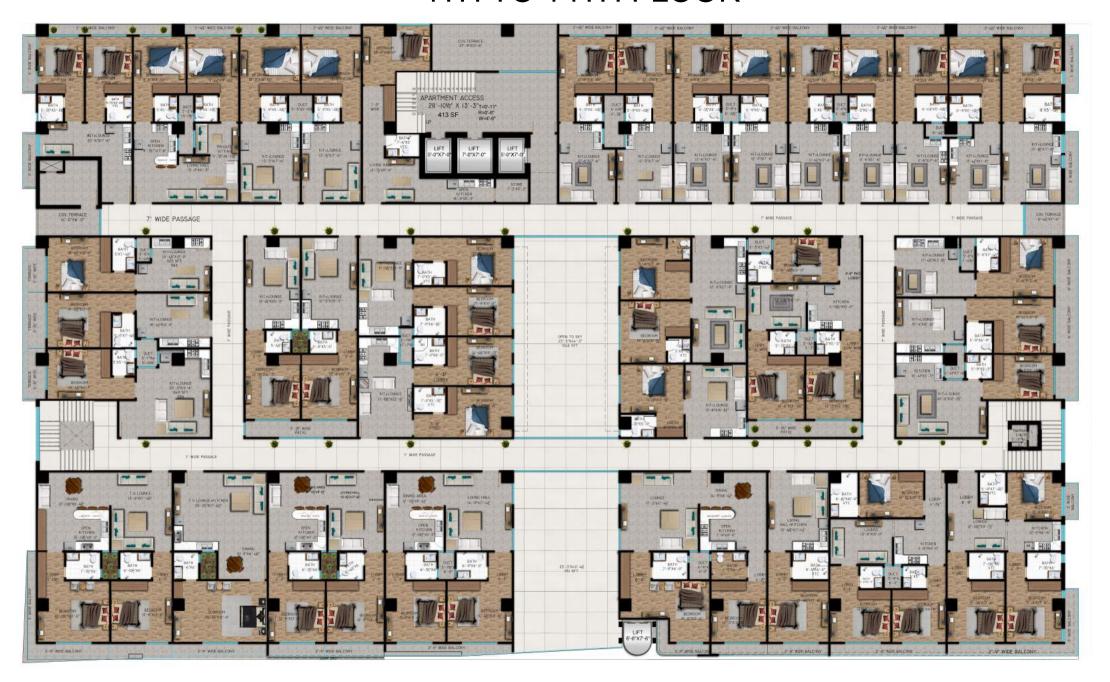

o park almost 200 cars with a total area of 30,000 sqft with dedicated parking space.















An enormous dedicated entertainment space that comprises of both electronic VR games as well as a state of the art soft play area, suited for all ages





## WORLD CLASS AMENITIES

**Bahria Sky** will be one of its kind mall and residency building in Bahria town Lahore offering amazing amenities some of which include;



24/7 SECURITY



**ADVANCE FIRE SAFETY** 



STANDBY POWER GENERATOR



**EXCELLENT CLEANLINESS** 



MOSQUE



PROPERTY MANAGEMENT



CONCIERGE AND VALET PARKING



**EASE OF ACCESSIBILITY** 



**CLIMATE CONTROL** 



STATE OF THE ART TOILETS



SPEEDY LIFTS



**ESCALATORS** 



### **GROUND FLOOR**



#### FIRST FLOOR



#### **SECOND FLOOR**



### 4TH TO 14TH FLOOR



### **PENT HOUSE**





#### **UPTO 20% ASSET VALUE GROWTH PER ANNUM**

### PROJECT HIGHLIGHTS

- Swimming Pool at 14th floor Basement dedicated for parking Residents executive club
  - Approved tallest building of Bahria Town Lahore High speed elevators
  - 24/7 Security surveillance & maintenance services Uninterrupted power supply

#### **RESIDENTIAL**

| CATEGORY | GROSS AREA<br>(APPROX) | DOWN<br>PAYMENT | 40X MONTHLY<br>INSTALLMENT | 8 X BI YEARLY<br>INSTALLMENT | AT<br>POSSESSION | GRAND<br>TOTAL |
|----------|------------------------|-----------------|----------------------------|------------------------------|------------------|----------------|
| 1 BED    | 500 SQFT               | 1,250,000       | 47,375                     | 310,000                      | 625,000          |